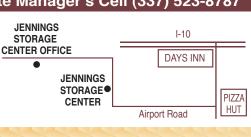

# **JENNINGS STORAGE CENTER**

1315 Airport Road - Jennings, La. 70546 Phone (337) 824-6750 · Site Manager's Cell (337) 523-8787

- Climate Controlled and Regular Units
- Residential & Commercial
- 24 Hr. Access